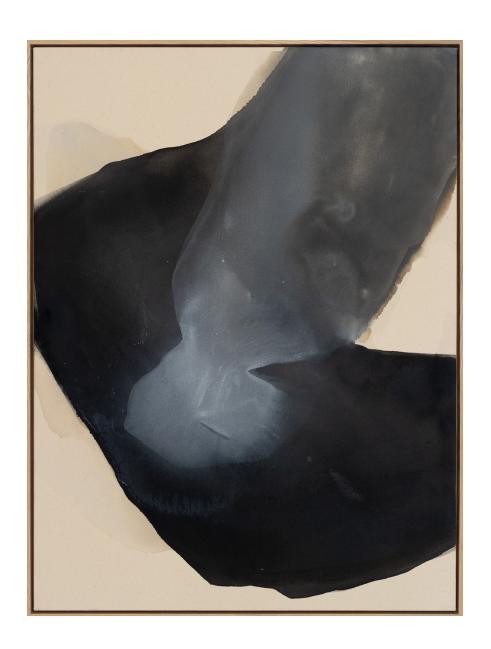

# 4. A NOSTALGIC BLUE

20 x 30" Acrylic on canvas Framed in natural Tasmanian Oak \$1,900 USD