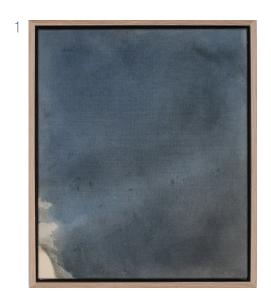

1. IMPRINT STUDY 1-4

10 x 12"
Acrylic on canvas
Framed in natural Tasmanian Oak
\$650 USD each

2. IMPRINT STUDY 6-11

16 x 20" Acrylic on canvas Framed in natural Tasmanian Oak \$1,300 USD each