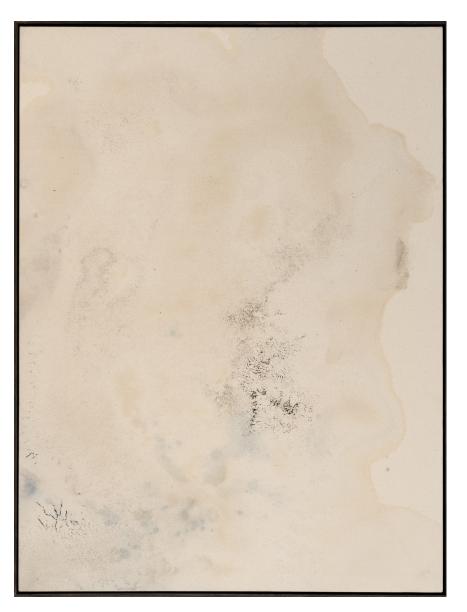

# 5. GENTLE INFLUENCE

24 x 36" Acrylic and gouache on canvas Framed in stained blue Tasmanian Oak \$2,550 USD