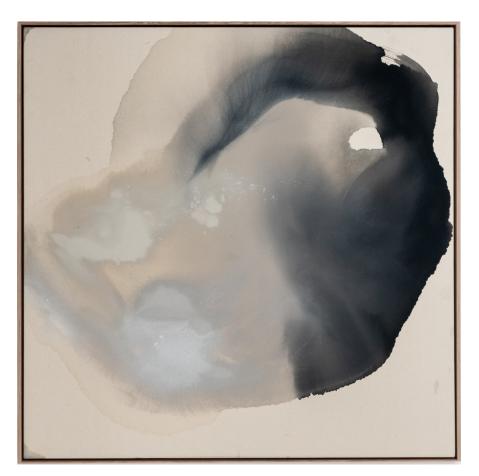

1. IMPRINT STUDY 1-4

10 x 12"
Acrylic on canvas
Framed in natural Tasmanian Oak
\$650 USD each

2. IMPRINT STUDY 6-11

16 x 20" Acrylic on canvas Framed in natural Tasmanian Oak \$1,300 USD each