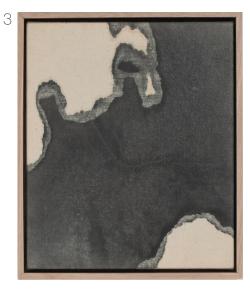

## 3. MIRROR MIRROR 2

20 x 30" Acrylic on canvas Framed in stained black Tasmanian Oak \$1,900 USD