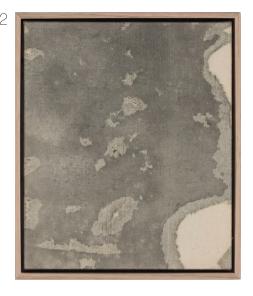

1. IMPRINT STUDY 1-4

10 x 12"
Acrylic on canvas
Framed in natural Tasmanian Oak
\$650 USD each

2. IMPRINT STUDY 6-11

16 x 20" Acrylic on canvas Framed in natural Tasmanian Oak \$1,300 USD each