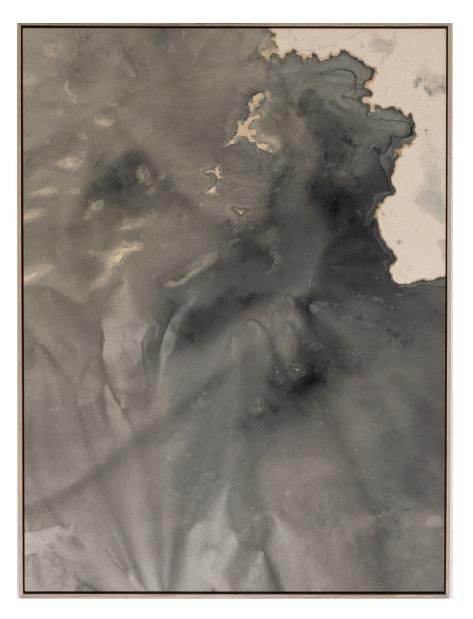

## 3. MIRROR MIRROR 2

20 x 30" Acrylic on canvas Framed in stained black Tasmanian Oak \$1,900 USD